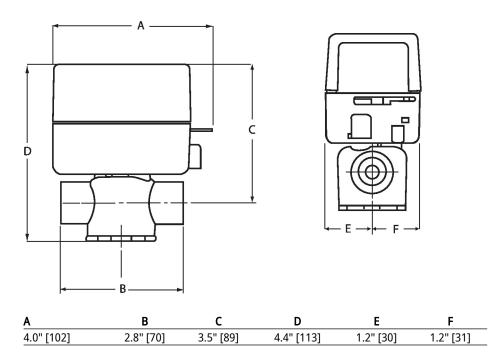

## Technical data

| Functional data    | Valve size [mm]                                                                                                                                                                                                                        | 0.75" [20]                             |
|--------------------|----------------------------------------------------------------------------------------------------------------------------------------------------------------------------------------------------------------------------------------|----------------------------------------|
|                    | Fluid                                                                                                                                                                                                                                  | chilled or hot water, up to 50% glycol |
|                    | Fluid Temp Range (water)                                                                                                                                                                                                               | 32212°F [0100°C]                       |
|                    | Body Pressure Rating                                                                                                                                                                                                                   | 300 psi                                |
|                    | Close-off pressure ∆ps                                                                                                                                                                                                                 | 30 psi                                 |
|                    | Flow characteristic                                                                                                                                                                                                                    | on/off                                 |
|                    | Flow Pattern                                                                                                                                                                                                                           | 2-way                                  |
|                    | Leakage rate                                                                                                                                                                                                                           | ANSI Class III 0.1%                    |
|                    | Cv                                                                                                                                                                                                                                     | 3.5                                    |
| Materials          | Valve body                                                                                                                                                                                                                             | forged brass                           |
|                    | Housing seal                                                                                                                                                                                                                           | EPDM                                   |
|                    | Stem                                                                                                                                                                                                                                   | stainless steel                        |
|                    | Seat                                                                                                                                                                                                                                   | EPDM                                   |
|                    | Pipe connection                                                                                                                                                                                                                        | NPT                                    |
| Suitable actuators | Spring                                                                                                                                                                                                                                 | ZONE                                   |
| Product features   |                                                                                                                                                                                                                                        |                                        |
| Application        | This valve is typically used on fan coil units, baseboards or other hydronic applications where fail safe operation on 2-wire control is required. This valve is suitable for use in a hydronic system with variable or constant flow. |                                        |
|                    | This valve is designed to fit in compact areas where on/off or control is required using 24 VAC or 120 VAC.                                                                                                                            |                                        |
| Dimensions         |                                                                                                                                                                                                                                        |                                        |
| Туре               | DN                                                                                                                                                                                                                                     | Weight                                 |
| ZONE220N-35        | 20                                                                                                                                                                                                                                     | 1.32 lb [0.60 kg]                      |