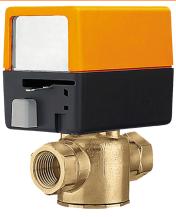

## **ZONE220N-35**

## Technical data

| Functional data    | Valve size [mm]                                                                                                                                                                                                                        | 0.75" [20]                             |
|--------------------|----------------------------------------------------------------------------------------------------------------------------------------------------------------------------------------------------------------------------------------|----------------------------------------|
|                    | Fluid                                                                                                                                                                                                                                  | chilled or hot water, up to 50% glycol |
|                    | Fluid Temp Range (water)                                                                                                                                                                                                               | 32212°F [0100°C]                       |
|                    | Body Pressure Rating                                                                                                                                                                                                                   | 300 psi                                |
|                    | Close-off pressure ∆ps                                                                                                                                                                                                                 | 30 psi                                 |
|                    | Flow characteristic                                                                                                                                                                                                                    | on/off                                 |
|                    | Flow Pattern                                                                                                                                                                                                                           | 2-way                                  |
|                    | Leakage rate                                                                                                                                                                                                                           | ANSI Class III 0.1%                    |
|                    | Cv                                                                                                                                                                                                                                     | 3.5                                    |
| Materials          | Valve body                                                                                                                                                                                                                             | forged brass                           |
|                    | Housing seal                                                                                                                                                                                                                           | EPDM                                   |
|                    | Stem                                                                                                                                                                                                                                   | stainless steel                        |
|                    | Seat                                                                                                                                                                                                                                   | EPDM                                   |
|                    | Pipe connection                                                                                                                                                                                                                        | NPT                                    |
| Suitable actuators | Spring                                                                                                                                                                                                                                 | ZONE                                   |
| Product features   |                                                                                                                                                                                                                                        |                                        |
| Application        | This valve is typically used on fan coil units, baseboards or other hydronic applications where fail safe operation on 2-wire control is required. This valve is suitable for use in a hydronic system with variable or constant flow. |                                        |
|                    | This valve is designed to fit in compact areas where on/off or control is required using 24 VAC or 120 VAC.                                                                                                                            |                                        |
| Dimensions         |                                                                                                                                                                                                                                        |                                        |
| Туре               | DN                                                                                                                                                                                                                                     | Weight                                 |
| ZONE220N-35        | 20                                                                                                                                                                                                                                     | 1.32 lb [0.60 kg]                      |